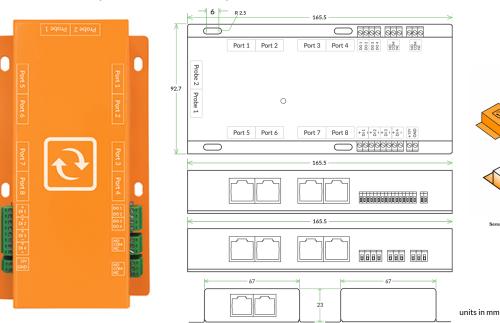

## **Physical Specifications:**

| Sensor enclosure | Steel enclosure, industrial grade                     |
|------------------|-------------------------------------------------------|
| Mounting option  | 0U rack, DIN rail, magnetic, or wall mountable sensor |
| Dimensions       | 165.49mm (6.52") x 67.03mm (2.64") x 23.47mm (0.92")  |
| Weight           | 340g (0.75lb)                                         |