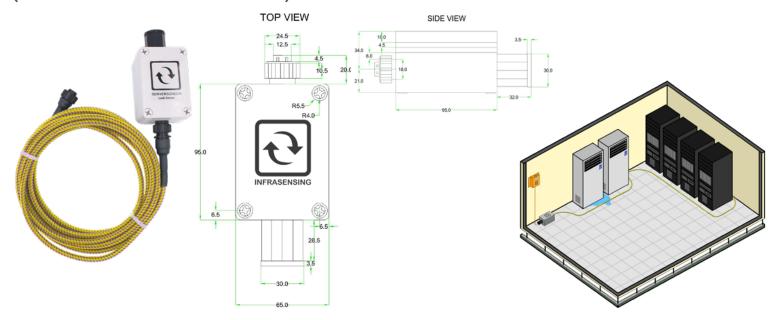

# Industrial Water Leak Sensor (ENV-WLEAK-COMBO5M)

## **Key Features**

- plugs into the base unit (BASE-WIRED).
- powered by the base unit (BASE-WIRED).
- Leak Detecting Sensing cable is made in the USA
- alerts via SNMP Traps, email, SMS or voice calls.
- expandable up to 100m/330ft per sensor.
- The sensing cables are mechanically strong and resistant to corrosion and abrasion.
- Reusable sensing cable
- triggers an alert when water touches cable.
- Sensing cables are approved for installation in ordinary and hazardous areas

## **Environmental and Physical Specification**

| Operating temperature range                                  | 0°C to +75°C (32°F to +167°F)                 |
|--------------------------------------------------------------|-----------------------------------------------|
| Sensor Housing Material & RJ45 cable gland protection rating | IP 68                                         |
| Dimensions                                                   | 65 mm (2.5") x 95 mm (3.74") x 55 mm (2.16"). |
| Weight                                                       | 0.57 kgs (1.26 lbs.)                          |