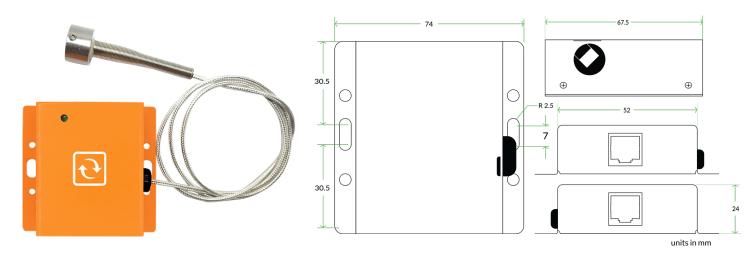

#### **Physical Specifications:**

| Sensor enclosure              | Steel enclosure, industrial grade                                                                                      |
|-------------------------------|------------------------------------------------------------------------------------------------------------------------|
| Mounting option               | 0U rack, DIN rail, magnetic, or wall mountable sensor                                                                  |
| Dimensions                    | 74mm (2.9") x 67.5 mm (2.7") x 24 mm (0.9")w                                                                           |
| Weight                        | 120g (0.26lbs)                                                                                                         |
| Maximum length of daisy chain | Up to 20 sensors per base unit within 100m/330ft of total length Longer distances possible with optional DAISY-BOOSTER |